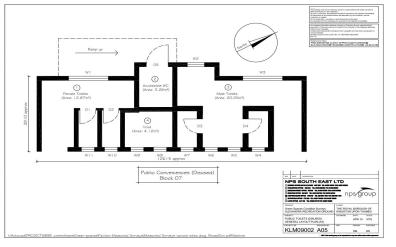

#### ACCOMMODATION

The premises have the following approximate gross floor area:-

45,8 sq. m (493 sq. ft)