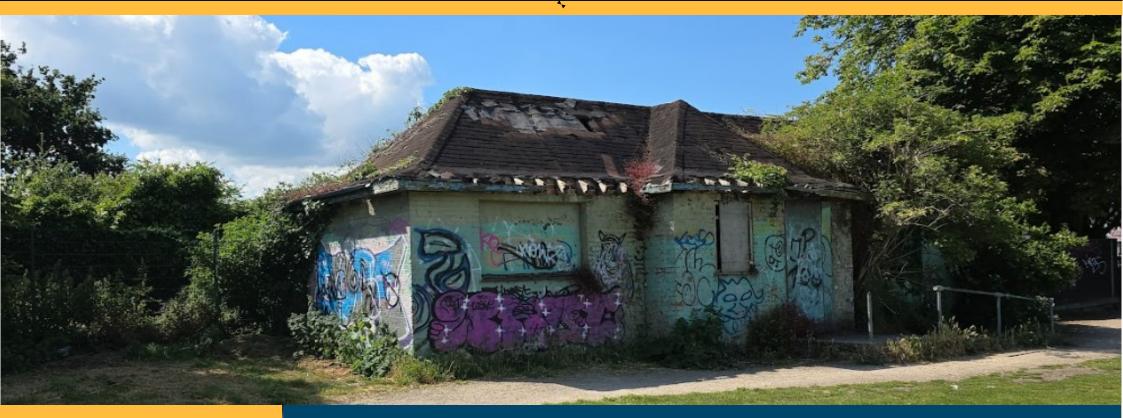

#### DESCRIPTION

The property comprises the former public convenience block that can be refurbished and reconfigured to provide a coffee shop or similar offering, serving the variety of visitors to the park.

# LOCATION

The property is prominently situated within Alexandra Recreation Ground which provides basketball courts, a cricket/football pitch (according to season), bowling greens, tennis courts and a children's playground.