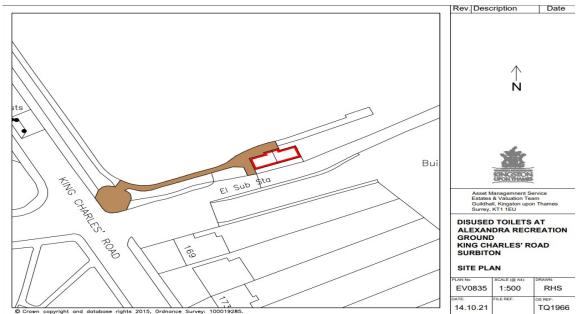

# LOCATION

The property is prominently situated within Alexandra Recreation Ground which provides basketball courts, a cricket/football pitch (according to season), bowling greens, tennis courts and a children's playground.